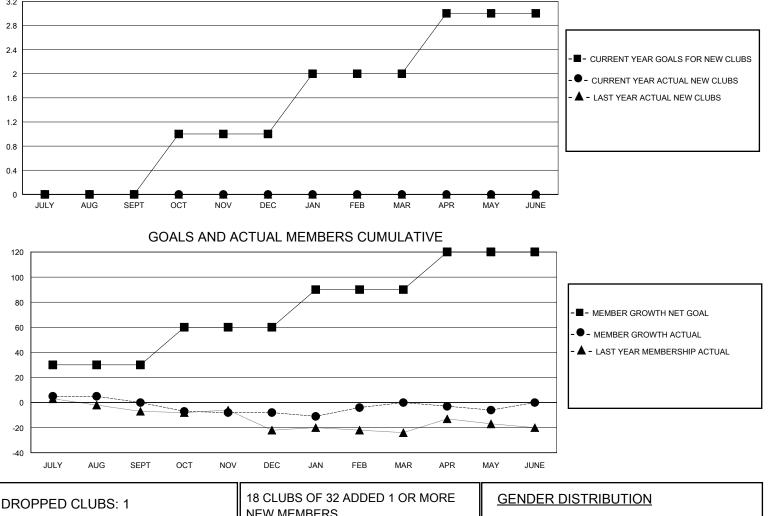

## MONTHLY MEMBERSHIP PROGRESS REPORT

District 14 W

Results as of: 5/31/2020

| GMT:          | LOCATION PENNSYLVANIA |             |               |                       |                           |                         | GMT CA                                             |  |
|---------------|-----------------------|-------------|---------------|-----------------------|---------------------------|-------------------------|----------------------------------------------------|--|
| Clubs         |                       |             |               | Members               |                           |                         |                                                    |  |
|               | RESULTS FOR           | R 2019-2020 |               | RESULTS FOR 2019-2020 |                           |                         |                                                    |  |
| QUARTER       | NEW CLUB GOAL         | NEW CLUBS   | DROPPED CLUBS | QUARTER               | MEMBER GROWTH NET<br>GOAL | MEMBER GROWTH<br>ACTUAL | DROPPED<br>MEMBERS ACTUAL<br>(including transfers) |  |
| JULY/AUG/SEPT | 0                     | 0           | 0             | JULY/AUG/SEP          | т 30                      | 9                       | 8                                                  |  |
| OCT/NOV/DEC   | 1                     | 0           | 1             | OCT/NOV/DEC           | 30                        | 18                      | 25                                                 |  |
| JAN/FEB/MAR   | 1                     | 0           | 0             | JAN/FEB/MAR           | 30                        | 16                      | 8                                                  |  |
| APR/MAY/JUNE  | 1                     | 0           | 0             | APR/MAY/JUNE          | 30                        | 0                       | 6                                                  |  |
|               | GOALS                 | AND ACTUA   | L NEW CLUBS C | UMULATIVE             |                           |                         |                                                    |  |
| 3.2           |                       |             |               |                       | -                         |                         |                                                    |  |

| DROPPED CLUBS: 1 |    | 18 CLUBS OF 32 ADDED 1 OR MORE<br>NEW MEMBERS | GENDER DISTRIBUTION                                             |              |    |
|------------------|----|-----------------------------------------------|-----------------------------------------------------------------|--------------|----|
|                  |    |                                               | MALE                                                            | 468 (71.89%) |    |
|                  |    |                                               | FEMALE                                                          | 183 (28.11%) |    |
| DROPPED MEMBERS  |    |                                               |                                                                 |              |    |
| DECEASED         | 10 | CLICK HERE FOR CUMULATIVE                     | TOTAL FAMILY UNIT MEMBERS<br>FAMILY MEMBERS PAYING HALF<br>DUES |              | 73 |
| CLUB CANCELLED   | 11 | MEMBERSHIP DATA                               |                                                                 |              | 20 |
| OTHER            | 26 |                                               |                                                                 |              | 39 |
| TOTAL            | 47 |                                               |                                                                 |              |    |
|                  |    |                                               |                                                                 |              |    |